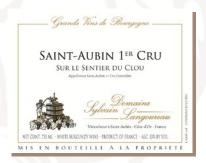

Domaine Langoureau Sylvain

Saint Aubin 1er Cru Sur le Sentier du Clou

Grape Chardonnay

165 Route de Dijon - 21200 Beaune - FRANCE
Tél:+33 3.80.22.58.16 Fax +33 3.80.22.58.25 contact@ds-collection.com
www.ds-collection.com