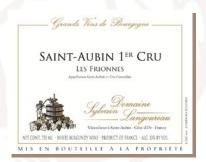

Domaine Langoureau Sylvain

Saint Aubin 1er Cru Les Frionnes

Grape Chardonnay





## Bourgogne

Domaine Langoureau Sylvain

Vineyards size 10 hectares

Farming Agriculture raisonnée Handpicked harvest

History Domaine Sylvain LANGOUREAU is family domaine that was taken

over by Sylvain in 1988.

Mainly doing Chardonnay on the village of Saint Aubin, Chassagne Mt,

Puligny Mt and Meursault.

In total, 16 appellations are done.

A few woods

The wines are worked with a lot of finesse, subtlety and elegance.

Vinification is done in oak barrel with about 20% to 30% New oak, depending on the cuvée.

The elevage is done during 11 months, then, the wines are fined, lightly filtered and bottled.

165 Route de Dijon - 21200 Beaune - FRANCE Tél :+33 3.80.22.58.16 Fax +33 3.80.22.58.25 contact@d