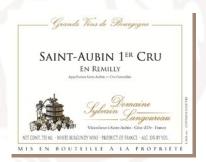

Domaine Langoureau Sylvain

Saint Aubin 1er Cru En Remilly

Grape Chardonnay





## Bourgogne

Domaine Langoureau Sylvain

Vineyards size 10 hectares

Farming Agriculture raisonnée Handpicked harvest

History Domaine Sylvain LANGOUREAU is family domaine that was taken

over by Sylvain in 1988.

Mainly doing Chardonnay on the village of Saint Aubin, Chassagne Mt,

Puligny Mt and Meursault.

In total, 16 appellations are done.

A few woods

The wines are worked with a lot of finesse, subtlety and elegance.

Vinification is done in oak barrel with about 20% to 30% New oak, depending on the cuvée.

The elevage is done during 11 months, then, the wines are fined, lightly filtered and bottled.

165 Route de Dijon - 21200 Beaune - FRANCE Tél :+33 3.80.22.58.16 Fax +33 3.80.22.58.25 contact@ds-