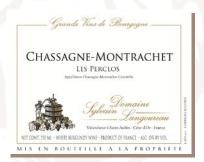

Domaine Langoureau Sylvain

Chassagne Montrachet Les Perclos

Grape Chardonnay

165 Route de Dijon - 21200 Beaune - FRANCE
Tél:+33 3.80.22.58.16 Fax +33 3.80.22.58.25 contact@ds-collection.com
www.ds-collection.com