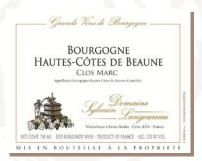

Domaine Langoureau Sylvain

Bourgogne Hautes Côtes de Beaune Clos Marc

Grape Pinot Noir

165 Route de Dijon - 21200 Beaune - FRANCE
Tél :+33 3.80.22.58.16 Fax +33 3.80.22.58.25 contact@ds-collection.com
www.ds-collection.com