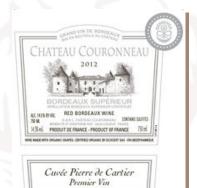

Grape

Merlot

Château Couronneau

Bordeaux Cuvée Pierre de Cartier

165 Route de Dijon - 21200 Beaune - FRANCE Tél :+33 3.80.22.58.16 Fax +33 3.80.22.58.25 contact@ds-collection.com www.ds-collection.com

Bordeaux

Château Couronneau

| Vineyards size               | 38,33 Hectares (16 Acres)                                                                                                                                                                                                                                                                                                                                                                                    |
|------------------------------|--------------------------------------------------------------------------------------------------------------------------------------------------------------------------------------------------------------------------------------------------------------------------------------------------------------------------------------------------------------------------------------------------------------|
| Farming                      | Organical farming Certified Ecocert since 2000                                                                                                                                                                                                                                                                                                                                                               |
| History                      | The Cartier family, descendant of the famous Jacques Cartier who<br>discovered Canada, lived in Couronneau during more than three<br>centuries, and was buried there. With them, started the new start of<br>this austere Castle by becoming a large wine producer since the XVIth<br>century. Christophe, after a start as a négociant decided not only to<br>become a winemaker, but to do it organically. |
| The top value of the domaine | Everything is made for quality; the work in the vineyards, the new<br>plantations, the weed planting, the selection, the high trim, the work on<br>leaves to optimize maturity, the low yield to get a natural<br>concentration: an « Haute Couture » vinification.                                                                                                                                          |
| A few woods                  | Organically certified since 2000, many medals and top tasting notes.<br>The concentration is rich, powerful but natural. He gets it because of<br>the work done in the vineyards and the meticulous control of the<br>harvest.<br>Natural but rich, powerful; Bordeaux that have natural concentration,<br>that is worth a Grand Cru.                                                                        |
|                              |                                                                                                                                                                                                                                                                                                                                                                                                              |